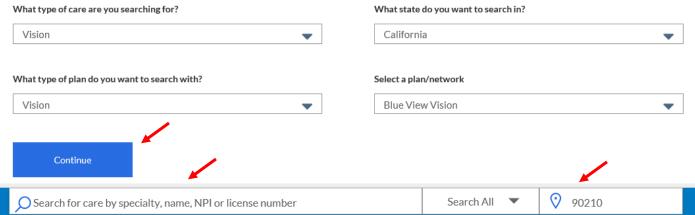

-------------------------------------------------------------|--------------------------------------------------------------------------------------------------------------------|
| Will I receive a separate ID card for pediatric dental?                 | No, you'll use your medical ID card when using pediatric dental benefits.                                          |
| Are pediatric dental services subject to the plan's medical deductible? | Diagnostic & Preventive benefits: Yes Basic Services (fillings, etc.): Yes Major Services (root canals, etc.): Yes |
| Is orthodontia covered?                                                 | Yes, but only if medically-necessary.                                                                              |



## Pediatric Dental & Vision FAQ