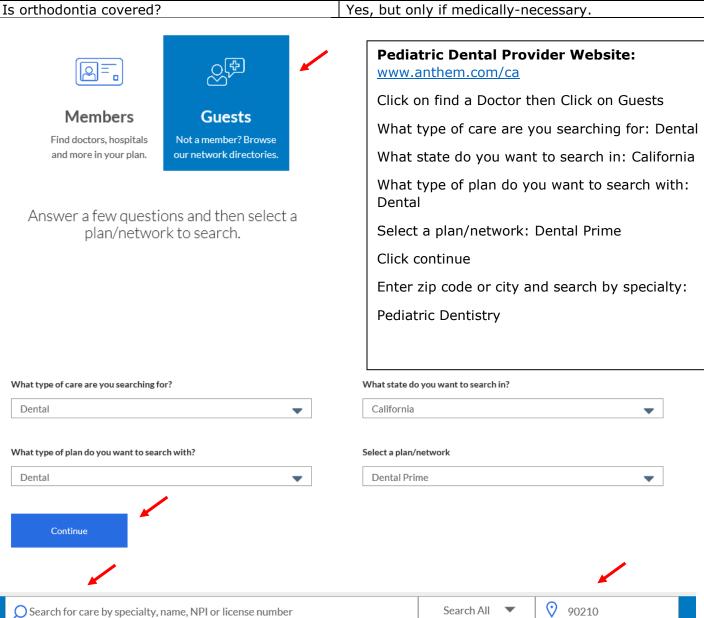

## Pediatric Dental & Vision FAQ

| Do I need to designate a specific dentist during enrollment?            | All pediatric dental benefits with Anthem use PPO providers, no dentist needs to be specified during enrollment.   |
|-------------------------------------------------------------------------|--------------------------------------------------------------------------------------------------------------------|
| Will I receive a separate ID card for pediatric dental?                 | No, you'll use your medical ID card when using pediatric dental benefits.                                          |
| Are pediatric dental services subject to the plan's medical deductible? | Diagnostic & Preventive benefits: Yes Basic Services (fillings, etc.): Yes Major Services (root canals, etc.): Yes |
| Is orthodontia covered?                                                 | Yes, but only if medically-necessary.                                                                              |