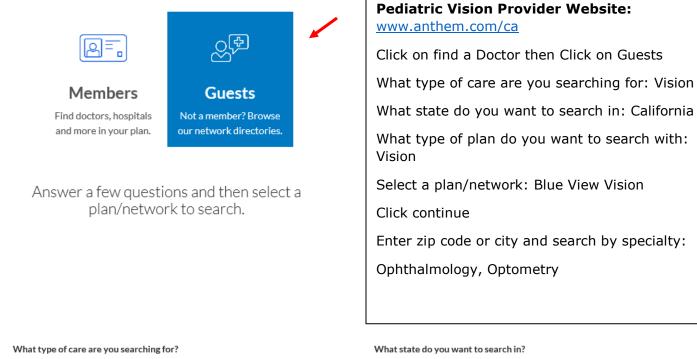

---------------------------------------------------------------|--------------------------------------------------------------------------------------------------------------------|
| Will I receive a separate ID card for pediatric dental?                 | No, you'll use your medical ID card when using pediatric dental benefits.                                          |
| Are pediatric dental services subject to the plan's medical deductible? | Diagnostic & Preventive benefits: Yes Basic Services (fillings, etc.): Yes Major Services (root canals, etc.): Yes |
| Is orthodontia covered?                                                 | Yes, but only if medically-necessary.                                                                              |



## Pediatric Dental & Vision FAQ